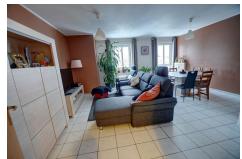

#### **DESCRIPTION**

Christnach nice 2 bedroom apartment with 89,90 m<sup>2</sup> located on the 1st floor residence of 1993, 10 minutes from Junglinster, 30 minutes from downtown Luxembourg, close to all amenities. Composition: entrance hall, living room open on dining room, open fully equipped kitchen, two bedrooms, shower room with WC Basement: parking spot, a cellar, a common laundry room. Outside: collective parking, common garden.Interesting object for an investment!For further information and to visit this object, do not hesitate to contact us at 27 62 29 42 or by email at immo@luximmoconcept.lu.