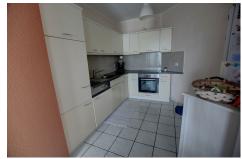

#### **DESCRIPTION**

Christnach nice 2 bedroom apartment with 89,90 m<sup>2</sup> located on the 1st floor residence of 1993, 10 minutes from Junglinster, 30 minutes from downtown Luxembourg, close to all amenities. Composition: entrance hall, living room open on dining room, open fully equipped kitchen, two bedrooms, shower room with WC Basement: parking spot, a cellar, a common laundry room. Outside: collective parking, common garden.Interesting object for an investment!For further information and to visit this object, do not hesitate to contact us at 27 62 29 42 or by email at immo@luximmoconcept.lu.

# **CHARACTERISTICS**

Number of pieces: -Nb. chamber (s): 2 Area: 89.9m2 Nb. of bathrooms: -Equipped kitchen: Non