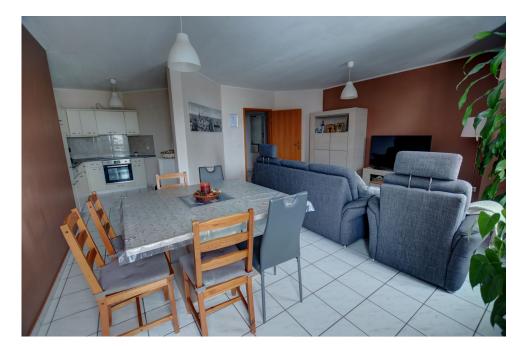

#### **DESCRIPTION**

Christnach nice 2 bedroom apartment with 89,90 m<sup>2</sup> located on the 1st floor residence of 1993, 10 minutes from Junglinster, 30 minutes from downtown Luxembourg, close to all amenities. Composition: entrance hall, living room open on dining room, open fully equipped kitchen, two bedrooms, shower room with WC Basement: parking spot, a cellar, a common laundry room. Outside: collective parking, common garden.Interesting object for an investment!For further information and to visit this object, do not hesitate to contact us at 27 62 29 42 or by email at immo@luximmoconcept.lu.