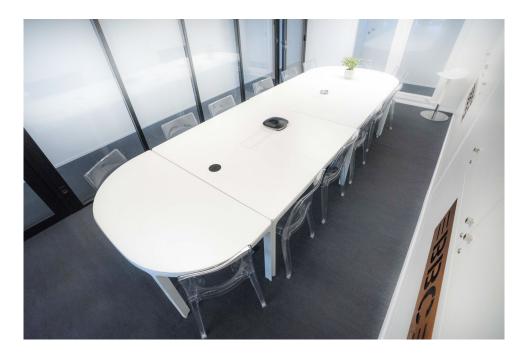

#### **DESCRIPTION**

Office of standing located at Esch-sur-Alzette in the new Belval with a surface of +/- 115,3 m² close to all conveniences.Composition: A closed office of 11,35m² for 1 to 2 persons, second closed office of 19.9m² for 2 to 4 persons and a third closed office of 20.35 m² for 2 to 4 persons. A large open space to arrange at your convenience, canteen, reception area, sanitary facilities for women and men, kitchenette and shower room. All fully air-conditioned. The price of the rent is without VATCharges included in the rental price: Water, heating, electricity, Wi-Fi and secure high-speed Internet, daily maintenance, reception and distribution of mail and parcels, technical assistance, secure access to the building 24/7 with a badge, office layout with high-end furniture and custom closets, storage space, video surveillance, organization and management of all your professional events, access control, parking to rent on site according to availability at the time.For further information or ...