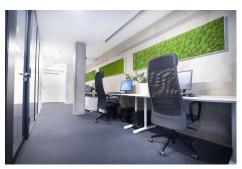

#### **DESCRIPTION**

Office of standing located at Esch-sur-Alzette in the new Belval with a surface of +/- 115,3 m² close to all conveniences.Composition: A closed office of 11,35m² for 1 to 2 persons, second closed office of 19.9m² for 2 to 4 persons and a third closed office of 20.35 m² for 2 to 4 persons. A large open space to arrange at your convenience, canteen, reception area, sanitary facilities for women and men, kitchenette and shower room. All fully air-conditioned. The price of the rent is without VATCharges included in the rental price: Water, heating, electricity, Wi-Fi and secure high-speed Internet, daily maintenance, reception and distribution of mail and parcels, technical assistance, secure access to the building 24/7 with a badge, office layout with high-end furniture and custom closets, storage space, video surveillance, organization and management of all your professional events, access control, parking to rent on site according to availability at the time.For further information or ...