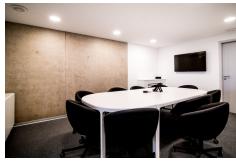

#### **DESCRIPTION**

Office of standing located at Esch-sur-Alzette in the new Belval with a surface of +/- 115,3 m² close to all conveniences.Composition: A closed office of 11,35m² for 1 to 2 persons, second closed office of 19.9m² for 2 to 4 persons and a third closed office of 20.35 m² for 2 to 4 persons. A large open space to arrange at your convenience, canteen, reception area, sanitary facilities for women and men, kitchenette and shower room. All fully air-conditioned. The price of the rent is without VATCharges included in the rental price: Water, heating, electricity, Wi-Fi and secure high-speed Internet, daily maintenance, reception and distribution of mail and parcels, technical assistance, secure access to the building 24/7 with a badge, office layout with high-end furniture and custom closets, storage space, video surveillance, organization and management of all your professional events, access control, parking to rent on site according to availability at the time.For further information or ...