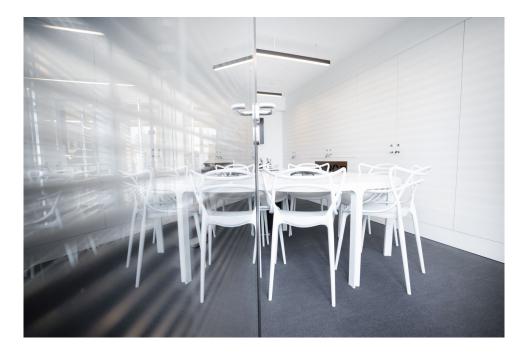

# DESCRIPTION

Office of standing located at Esch-sur-Alzette in the new Belval with a surface of +/- 115,3 m<sup>2</sup> close to all conveniences.Composition : A closed office of 11,35m<sup>2</sup> for 1 to 2 persons, second closed office of 19.9m<sup>2</sup> for 2 to 4 persons and a third closed office of 20.35 m<sup>2</sup> for 2 to 4 persons. A large open space to arrange at your convenience, canteen, reception area, sanitary facilities for women and men, kitchenette and shower room. All fully air-conditioned. The price of the rent is without VATCharges included in the rental price: Water, heating, electricity, Wi-Fi and secure high-speed Internet, daily maintenance, reception and distribution of mail and parcels, technical assistance, secure access to the building 24/7 with a badge, office layout with high-end furniture and custom closets, storage space, video surveillance, organization and management of all your professional events, access control, parking to rent on site according to availability at the time.For further information or ...