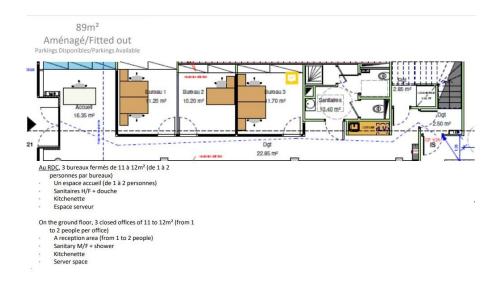

#### DESCRIPTION

Office of standing located at Esch-sur-Alzette in the new Belval with a surface of +/- 115,3 m² close to all conveniences.Composition: A closed office of 11,35m² for 1 to 2 persons, second closed office of 19.9m² for 2 to 4 persons and a third closed office of 20.35 m² for 2 to 4 persons. A large open space to arrange at your convenience, canteen, reception area, sanitary facilities for women and men, kitchenette and shower room. All fully air-conditioned. The price of the rent is without VATCharges included in the rental price: Water, heating, electricity, Wi-Fi and secure high-speed Internet, daily maintenance, reception and distribution of mail and parcels, technical assistance, secure access to the building 24/7 with a badge, office layout with high-end furniture and custom closets, storage space, video surveillance, organization and management of all your professional events, access control, parking to rent on site according to availability at the time.For further information or ...