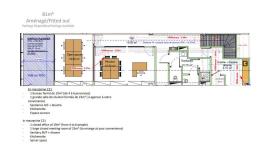

#### DESCRIPTION

Office of standing located at Esch-sur-Alzette in the new Belval with a surface of +/- 115,3 m² close to all conveniences.Composition: A closed office of 11,35m² for 1 to 2 persons, second closed office of 19.9m² for 2 to 4 persons and a third closed office of 20.35 m² for 2 to 4 persons. A large open space to arrange at your convenience, canteen, reception area, sanitary facilities for women and men, kitchenette and shower room. All fully air-conditioned. The price of the rent is without VATCharges included in the rental price: Water, heating, electricity, Wi-Fi and secure high-speed Internet, daily maintenance, reception and distribution of mail and parcels, technical assistance, secure access to the building 24/7 with a badge, office layout with high-end furniture and custom closets, storage space, video surveillance, organization and management of all your professional events, access control, parking to rent on site according to availability at the time.For further information or ...