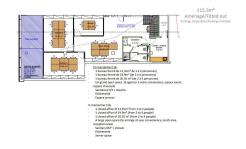

#### DESCRIPTION

Office of standing located at Esch-sur-Alzette in the new Belval with a surface of +/- 115,3 m² close to all conveniences.Composition: A closed office of 11,35m² for 1 to 2 persons, second closed office of 19.9m² for 2 to 4 persons and a third closed office of 20.35 m² for 2 to 4 persons. A large open space to arrange at your convenience, canteen, reception area, sanitary facilities for women and men, kitchenette and shower room. All fully air-conditioned. The price of the rent is without VATCharges included in the rental price: Water, heating, electricity, Wi-Fi and secure high-speed Internet, daily maintenance, reception and distribution of mail and parcels, technical assistance, secure access to the building 24/7 with a badge, office layout with high-end furniture and custom closets, storage space, video surveillance, organization and management of all your professional events, access control, parking to rent on site according to availability at the time.For further information or ...