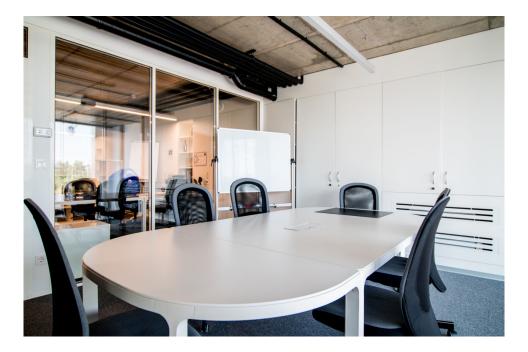

## DESCRIPTION

Office of standing located at Esch-sur-Alzette in the new Belval with a surface of +/- 115,3 m<sup>2</sup> close to all conveniences.Composition : A closed office of 11,35m<sup>2</sup> for 1 to 2 persons, second closed office of 19.9m<sup>2</sup> for 2 to 4 persons and a third closed office of 20.35 m<sup>2</sup> for 2 to 4 persons. A large open space to arrange at your convenience, canteen, reception area, sanitary facilities for women and men, kitchenette and shower room. All fully air-conditioned. The price of the rent is without VATCharges included in the rental price: Water, heating, electricity, Wi-Fi and secure high-speed Internet, daily maintenance, reception and distribution of mail and parcels, technical assistance, secure access to the building 24/7 with a badge, office layout with high-end furniture and custom closets, storage space, video surveillance, organization and management of all your professional events, access control, parking to rent on site according to availability at the time.For further information or ...

# CHARACTERISTICS

Number of pieces : -Nb. chamber (s) : -Area : 89m<sup>2</sup> Nb. of bathrooms : -Equipped kitchen : Non

Lux Immo Concept

- ◎ 143B route de Luxembourg L-4973
- (+352) 27 62 29 42
- immo@luximmoconcept.lu
- https://www.luximmoconcept.lu/en/detail-107542