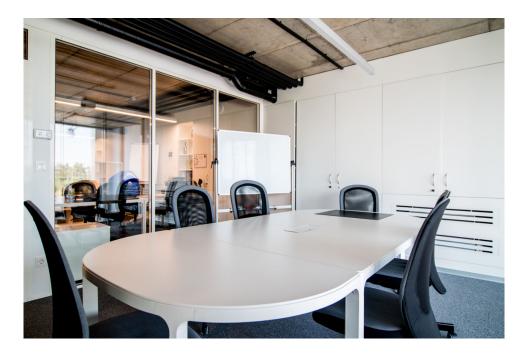

#### **DESCRIPTION**

Office of standing located at Esch-sur-Alzette in the new Belval with a surface of +/- 115,3 m² close to all conveniences.Composition: A closed office of 11,35m² for 1 to 2 persons, second closed office of 19.9m² for 2 to 4 persons and a third closed office of 20.35 m² for 2 to 4 persons. A large open space to arrange at your convenience, canteen, reception area, sanitary facilities for women and men, kitchenette and shower room. All fully air-conditioned. The price of the rent is without VATCharges included in the rental price: Water, heating, electricity, Wi-Fi and secure high-speed Internet, daily maintenance, reception and distribution of mail and parcels, technical assistance, secure access to the building 24/7 with a badge, office layout with high-end furniture and custom closets, storage space, video surveillance, organization and management of all your professional events, access control, parking to rent on site according to availability at the time.For further information or ...