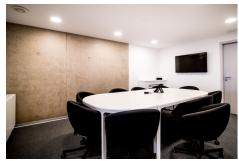

#### **DESCRIPTION**

Office of standing located at Esch-sur-Alzette in the new Belval with a surface of +/- 115,3 m² close to all conveniences.Composition: A closed office of 11,35m² for 1 to 2 persons, second closed office of 19.9m² for 2 to 4 persons and a third closed office of 20.35 m² for 2 to 4 persons. A large open space to arrange at your convenience, canteen, reception area, sanitary facilities for women and men, kitchenette and shower room. All fully air-conditioned. The price of the rent is without VATCharges included in the rental price: Water, heating, electricity, Wi-Fi and secure high-speed Internet, daily maintenance, reception and distribution of mail and parcels, technical assistance, secure access to the building 24/7 with a badge, office layout with high-end furniture and custom closets, storage space, video surveillance, organization and management of all your professional events, access control, parking to rent on site according to availability at the time.For further information or ...