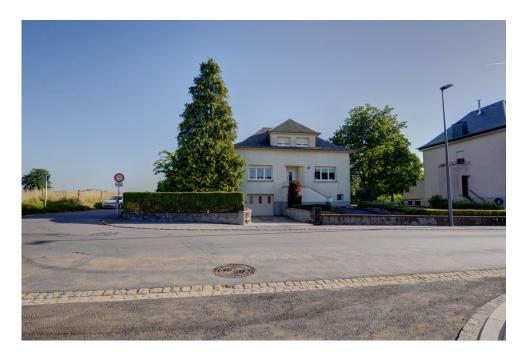

#### **DESCRIPTION**

Detached house on 4 sides in Beckerich with 3 bedrooms, living surface +- 123 m² and floor surface +- 240 m² including cellar and attic, close to all amenities. Composition: First floor: entrance hall, individual equipped kitchen with direct access to the terrace and garden, living room open to the dining room with a total surface of m², one bedroom or office, bathroom with toilet. Second floor: night hall, 2 bedrooms, one of which with dressing room, an attic which can be converted if needed. Basement: cellar, shower room and WC, garage for two cars one behind the other +-9,15 meters deep, outside parking space with direct access to the garden. For further information or to make an appointment for a visit, please contact us at n° 27 62 29 42 or by e-mail at immo@luximmoconcept.lu