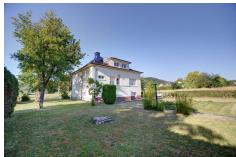

#### **DESCRIPTION**

Detached house on 4 sides in Beckerich with 3 bedrooms, living surface +- 123 m² and floor surface +- 240 m² including cellar and attic, close to all amenities. Composition: First floor: entrance hall, individual equipped kitchen with direct access to the terrace and garden, living room open to the dining room with a total surface of m², one bedroom or office, bathroom with toilet. Second floor: night hall, 2 bedrooms, one of which with dressing room, an attic which can be converted if needed. Basement: cellar, shower room and WC, garage for two cars one behind the other +-9,15 meters deep, outside parking space with direct access to the garden. For further information or to make an appointment for a visit, please contact us at n° 27 62 29 42 or by e-mail at immo@luximmoconcept.lu