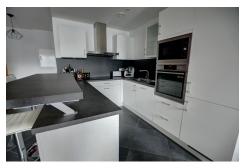

#### **DESCRIPTION**

Esch-sur-Alzette, nice 2 bedroom apartment with a surface of +-77,13 m² located on the 2nd floor. Close to all amenities, university, shopping center, etc...Composition: Living room with open fully equipped kitchen with direct access to the terrace, a shower room, a separate toilet. Annexes: Interior space for a car, private cellar. Equipments: Videophone, washing machine in laundry room, elevator. For any further information and to visit this object, do not hesitate to contact us at 2762 29 42 or by email at immo@luximmoconcept.lu.