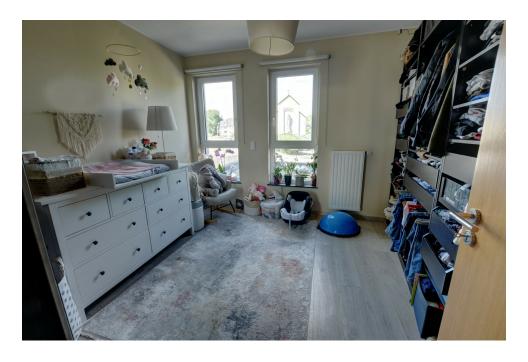

#### **DESCRIPTION**

Esch-sur-Alzette, nice 2 bedroom apartment with a surface of +-77,13 m² located on the 2nd floor. Close to all amenities, university, shopping center, etc...Composition: Living room with open fully equipped kitchen with direct access to the terrace, a shower room, a separate toilet. Annexes: Interior space for a car, private cellar. Equipments: Videophone, washing machine in laundry room, elevator. For any further information and to visit this object, do not hesitate to contact us at 2762 29 42 or by email at immo@luximmoconcept.lu.