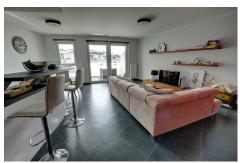

#### **DESCRIPTION**

Esch-sur-Alzette, nice 2 bedroom apartment with a surface of +-77,13 m² located on the 2nd floor. Close to all amenities, university, shopping center, etc...Composition: Living room with open fully equipped kitchen with direct access to the terrace, a shower room, a separate toilet. Annexes: Interior space for a car, private cellar. Equipments: Videophone, washing machine in laundry room, elevator. For any further information and to visit this object, do not hesitate to contact us at 2762 29 42 or by email at immo@luximmoconcept.lu.