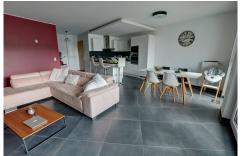

#### **DESCRIPTION**

Esch-sur-Alzette, nice 2 bedroom apartment with a surface of +-77,13 m² located on the 2nd floor. Close to all amenities, university, shopping center, etc...Composition: Living room with open fully equipped kitchen with direct access to the terrace, a shower room, a separate toilet. Annexes: Interior space for a car, private cellar. Equipments: Videophone, washing machine in laundry room, elevator. For any further information and to visit this object, do not hesitate to contact us at 2762 29 42 or by email at immo@luximmoconcept.lu.