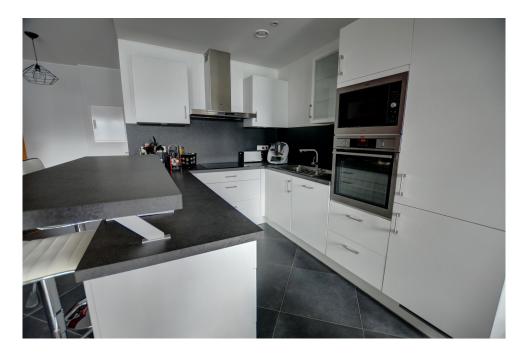

#### **DESCRIPTION**

Esch-sur-Alzette, nice 2 bedroom apartment with a surface of +-77,13 m² located on the 2nd floor. Close to all amenities, university, shopping center, etc...Composition: Living room with open fully equipped kitchen with direct access to the terrace, a shower room, a separate toilet. Annexes: Interior space for a car, private cellar. Equipments: Videophone, washing machine in laundry room, elevator. For any further information and to visit this object, do not hesitate to contact us at 2762 29 42 or by email at immo@luximmoconcept.lu.