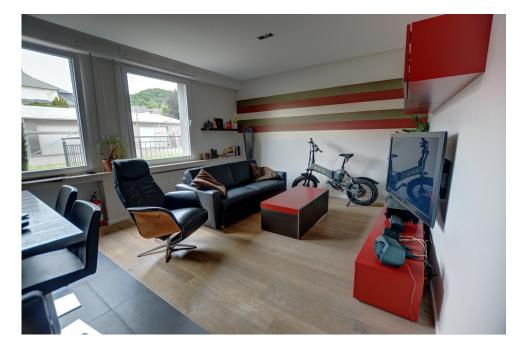

#### **DESCRIPTION**

82 m² apartment in Soleuvre. Fully renovated in 2015 located on the first floor in a 5-storey residence close to all amenities. Compositions: Entrance hall with direct access to the living room, open-plan fitted kitchen with washing machine connection, bedroom with dressing room, shower room with WC. Basement: cellar