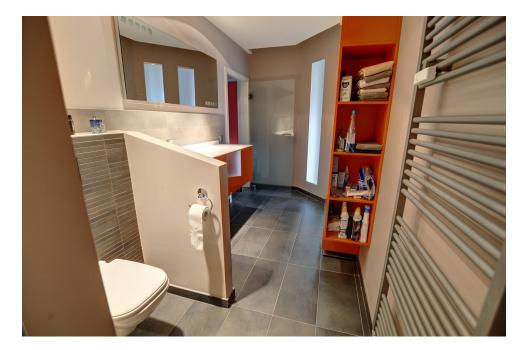

### **DESCRIPTION**

82 m² apartment in Soleuvre. Fully renovated in 2015 located on the first floor in a 5-storey residence close to all amenities. Compositions: Entrance hall with direct access to the living room, open-plan fitted kitchen with washing machine connection, bedroom with dressing room, shower room with WC. Basement: cellar