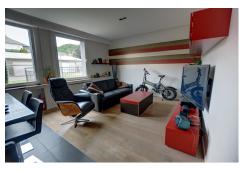

### **DESCRIPTION**

82 m² apartment in Soleuvre. Fully renovated in 2015 located on the first floor in a 5-storey residence close to all amenities. Compositions: Entrance hall with direct access to the living room, open-plan fitted kitchen with washing machine connection, bedroom with dressing room, shower room with WC. Basement: cellar