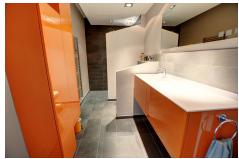

### **DESCRIPTION**

82 m² apartment in Soleuvre. Fully renovated in 2015 located on the first floor in a 5-storey residence close to all amenities. Compositions: Entrance hall with direct access to the living room, open-plan fitted kitchen with washing machine connection, bedroom with dressing room, shower room with WC. Basement: cellar