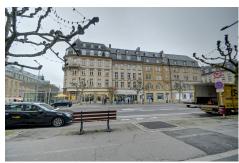

#### **DESCRIPTION**

Retail or office business center located Luxembourg-Gare along the Avenue de la Liberté in the immediate vicinity of the Place des Martyrs "Rousegärtchen". Total surface area of +/-700m2 spread over 7 levels with elevator. Ideal for a banking institution or medical center. Subletting possible if the entire building is not required.Composition:-Ground floor: Commercial area currently divided into 4 offices, reception and kitchenette.-1 floor: Hall with direct access to terrace, 4 offices, kitchenette, WC.-2 floor: Hall, 5 offices, kitchenette, WC.-3 floor: Hall, 4 offices, kitchenette, WC.-4th floor: Hall, 4 offices, kitchenette, WC.-5 floor: Hall, 3 offices, kitchenette, attic.-Basement: safe room, equipment room, fire extinguisher room, cellar, WC. Two individual cellars with two different entrances.Possibility of renting several parking spaces.For further information or to arrange an appointment for a viewing, please do not hesitate to contact us on n° 27 62 29 42 or by e-mail at imm...