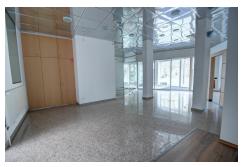

#### **DESCRIPTION**

Retail or office business center located Luxembourg-Gare along the Avenue de la Liberté in the immediate vicinity of the Place des Martyrs "Rousegärtchen". Total surface area of +/-700m2 spread over 7 levels with elevator. Ideal for a banking institution or medical center. Subletting possible if the entire building is not required.Composition:-Ground floor: Commercial area currently divided into 4 offices, reception and kitchenette.-1 floor: Hall with direct access to terrace, 4 offices, kitchenette, WC.-2 floor: Hall, 5 offices, kitchenette, WC.-3 floor: Hall, 4 offices, kitchenette, WC.-4th floor: Hall, 4 offices, kitchenette, WC.-5 floor: Hall, 3 offices, kitchenette, attic.-Basement: safe room, equipment room, fire extinguisher room, cellar, WC. Two individual cellars with two different entrances.Possibility of renting several parking spaces.For further information or to arrange an appointment for a viewing, please do not hesitate to contact us on n° 27 62 29 42 or by e-mail at imm...