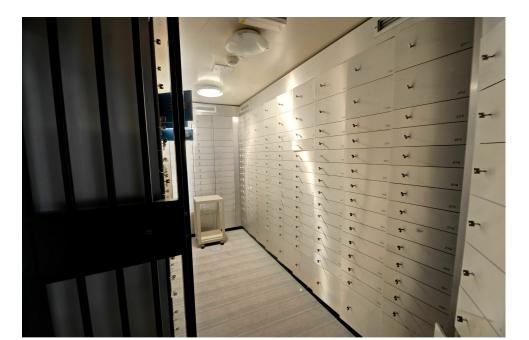

#### **DESCRIPTION**

Retail or office business center located Luxembourg-Gare along the Avenue de la Liberté in the immediate vicinity of the Place des Martyrs "Rousegärtchen". Total surface area of +/-700m2 spread over 7 levels with elevator. Ideal for a banking institution or medical center. Subletting possible if the entire building is not required.Composition:-Ground floor: Commercial area currently divided into 4 offices, reception and kitchenette.-1 floor: Hall with direct access to terrace, 4 offices, kitchenette, WC.-2 floor: Hall, 5 offices, kitchenette, WC.-3 floor: Hall, 4 offices, kitchenette, WC.-4th floor: Hall, 4 offices, kitchenette, WC.-5 floor: Hall, 3 offices, kitchenette, attic.-Basement: safe room, equipment room, fire extinguisher room, cellar, WC. Two individual cellars with two different entrances.Possibility of renting several parking spaces.For further information or to arrange an appointment for a viewing, please do not hesitate to contact us on n° 27 62 29 42 or by e-mail at imm...